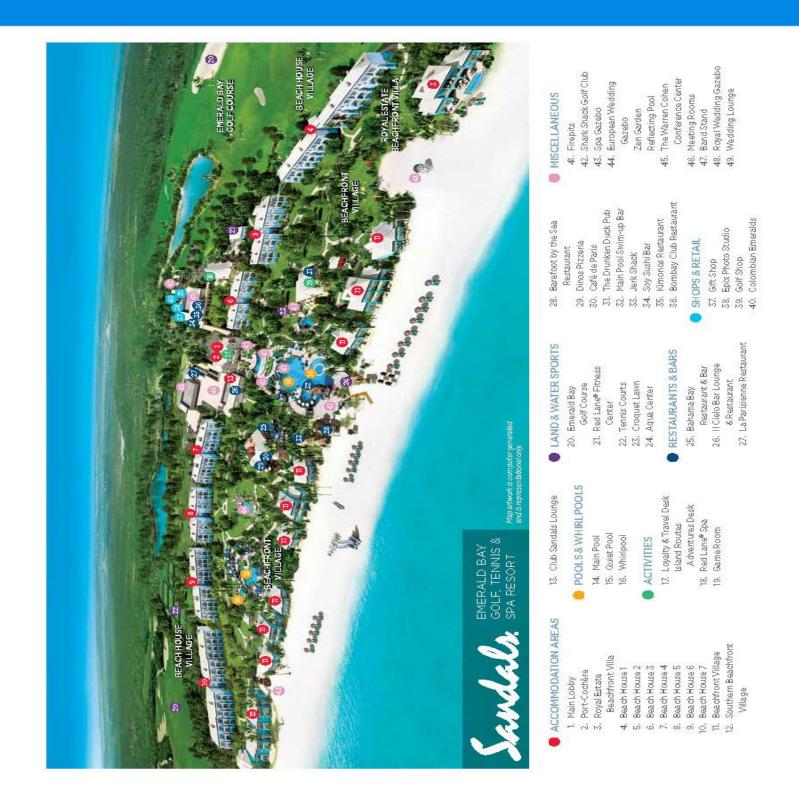

# ACCOMMODATION

249 rooms & suites, 18 Categories sitting on 500 acres. Sandals Emerald Bay offers classic contemporary accommodations reflecting magnificent Bahamian architecture. Best of all, each accommodation is either located directly on the beach or just a short stroll away. This alluring beachfront hideaway includes the low-rise, high style Beach Houses, sumptuously appointed rooms and suites nestled amongst manicured lawns, vibrant bougainvillea and coconut palm trees. The epitome of island living, the exclusive seaside villas—including the one and only Royal Estate Villa—offer expansive elegantly furnished suites that are located directly on the silky white Emerald Bay beach. The accommodations at Sandals Emerald Bay are so elevated; they all begin at Club Level. And nearly half of the resort accommodations include Butler Service.

#### **POOLS & WHIRLPOOLS**

Three (3) Freshwater Pools, seven (7) Whirlpools & one (1) Scuba Dive Pool at the Sandals Dive Centre.

### **GOLF COURSE**

Sandals Emerald Bay features a Greg Norman-designed 7,001-yard, par 72 championship golf course that rivals any Oceanside course in the world. With fairways lining the ocean and prevailing southeastern trade winds, the golf course provides a challenging experience for novice and professional golfers alike. Its first 10 holes wind through a mix of seaside dunes and mangrove preserves, while holes 11 – 16 play along the rocky peninsula offering unparalleled views. This is the home of the Bahamas Great Exuma Classic, a PGA TOUR- sanctioned Korn Ferry Tour event.