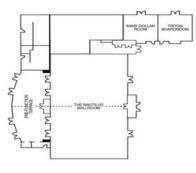

# Meeting, conference & Banquet Facilities

A State of the art conference facility awaits corporate and group meeting planners offering 9,000 square feet of flexible indoor meeting space. Outdoor space is also available for functions.

Function Space Floor Plan

| THEATRE STYLE |      |                         | CLASSROOM STYLE |  |
|---------------|------|-------------------------|-----------------|--|
| ::::          | :::: | CONFERENCE .<br>STYLE . |                 |  |
| BOX STYLE     | :    | U-SHAPED<br>STYLE       |                 |  |

| Indoor Space                      | Dimensi<br>o n<br>Ft | Sq. ft. | Ceilin<br>g<br>Height | Reception | Banque<br>t | Theatre | Class-<br>room | Conference | U-<br>Shape |
|-----------------------------------|----------------------|---------|-----------------------|-----------|-------------|---------|----------------|------------|-------------|
| Warren Cohen Conference<br>Center | 55 x 100             | 5500    | 20                    | 250       | 144         | 180     | 84             | 90         | 50          |
| WCCC - Nautilus Ballroom A        | 55 x 50              | 2750    | 20                    | 124       | 54          | 74      | 42             | -          | 24          |
| WCCC - Nautilus Ballroom B        | 55 x 50              | 2750    | 20                    | 124       | 54          | 74      | 42             | -          | 24          |
| Pre Function Area                 | 26 x 75              | 1950    | 16                    | 50        | 42          | 40      | 16             | -          | 12          |
| Pre Function Terrace              | 28 x 80              | 2240    | 16                    | 100       | 72          | -       | -              | -          | -           |
| (uncovered)<br>Sand Dollar        | 24 x 25              | 600     | 12.3                  | 24        | 12          | 20      | 8              | 8          | 10          |
| Triton Boardroom                  | 24 x 25              | 600     | 12.3                  | -         | 12          | -       | -              | 10         | -           |