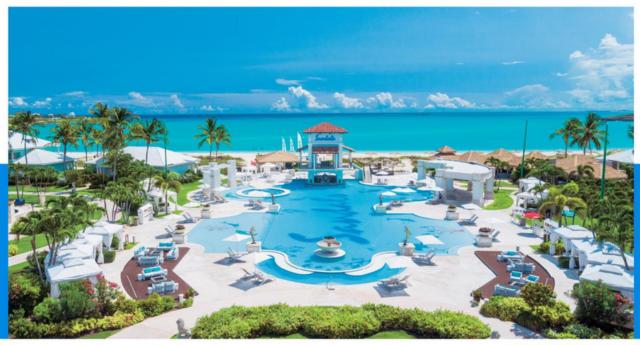

# LUXURY INCLUDED SELLING POINTS

An 18-hole, 7001-yard, par 72 Greg Norman Designed Golf Course featuring six breath-taking Oceanfront holes on a peninsula. This is the home of the Bahamas Great Exuma Classic, a PGA TOUR- sanctioned Korn Ferry Tour event. Three freshwater pools including the Caribbean's largest zero entry pool with a central fire pit. Twelve exciting 5 Star Global Gourmet options.

Magnificent Red Lane Spa facility encompassing 16,000 sq. ft. with 17 relaxing treatment rooms.

Sits on one mile of one of Exuma's best powdery white sand beaches with a panoramic view of Emerald Bay. Over 9,000 sq. ft of covered banqueting and convention facilities.

6 Har-Tru tennis courts including a sunken stadium court.