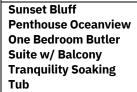

Pitons Oceanview Village.

Suite View: Ocean

(PP1)

Situated on the penthouse floors along the Sunset Oceanview Bluff, the newly renovated Love Nest Butler Suite® grant stunning views of the sea and hillside. Relax in the comfort of a spacious, modern living room appointed with custom crafted furnishings, an HD Smart television, fully stocked bar, and plush seating. The master bedroom features a king-size bed, additional HD Smart television, and large windows framing unforgettable views of the sea. The en-suite spa style bathroom features modern finishes, a backlit mirror with long vessel sink, shower, and free standing soaking tub. Just outside the living room is a furnished private balcony including a bistro set and Tranquility Soaking Tub for two, where you can enjoy al fresco dining with the ocean as your backdrop. Butler Elite and 24-hour room service are included.

Suite View: Ocean

Coubaril Building in the Sunset Oceanview Bluff Village. 4th floor.

Page 5 of 18 Subject to Change 17 September 2022