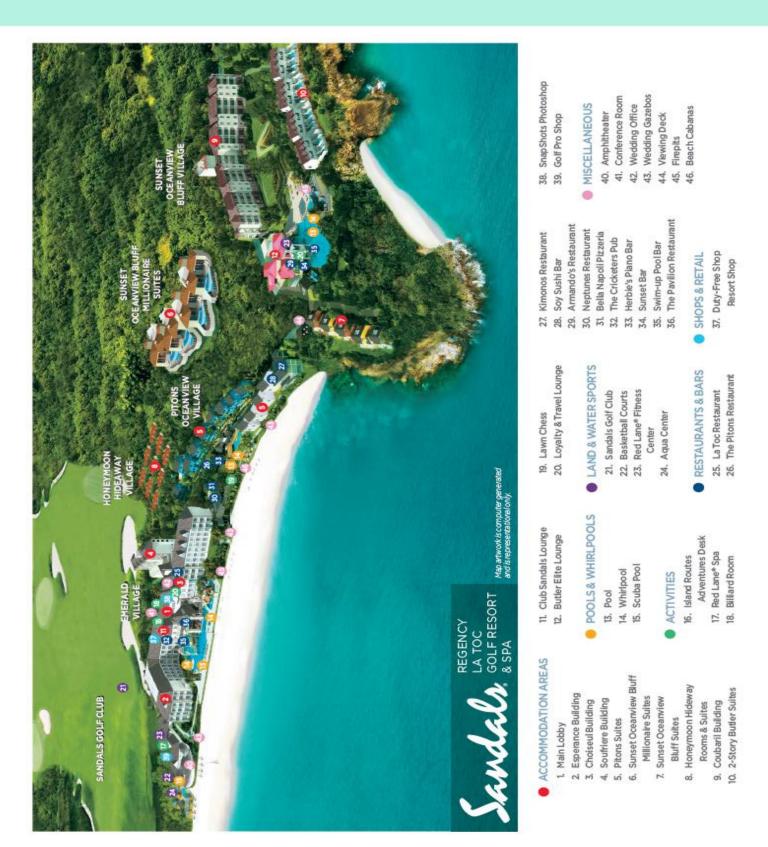

|       |           |
| Viewing 20'r<br>Deck     |                      | 600  | NA      | 10        | 10      | NA      | NA     | NA         | NA    | NA        |
| Armando's 4<br>Pool Deck | <del>10' x 40'</del> | 160  | NA      | 30        | 30      |         | NA     | NA         | NA    | NA        |

#### **NOTES:**

These maximum capacities are possible without the use of a Stage, Dance floor or Rear screen projection. The entire area is used for seating

These capacities are designed to promote Physical Distancing

## **MEETING AIDS:**

Photocopy and printing services {attracts a surcharge}
PA System, Cordless Lavaliers & Microphones
LCD projector with screen
79" Colour TV
Basic WIFI {Premium internet attracts a surcharge}

Page 17 of 18 Subject to Change 17 September 2022