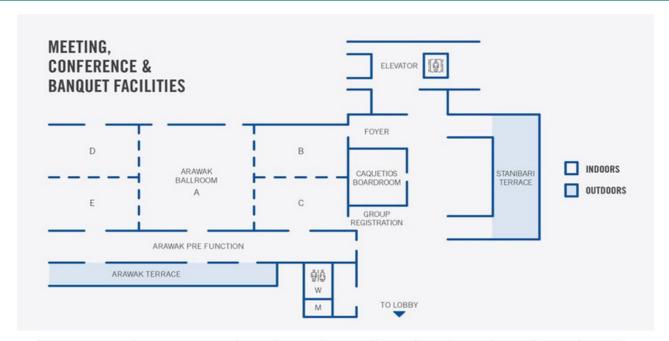

| MEETING LOCATIONS   | ROOM DIMENSIONS<br>Length x Width x Height | SQUARE<br>FEET | BANQUET | RECEPTION | THEATER | CLASS<br>ROOM | BOARD<br>ROOM | U-SHAPE | HOLLOW<br>SQUARE | EXHIBIT |
|---------------------|--------------------------------------------|----------------|---------|-----------|---------|---------------|---------------|---------|------------------|---------|
| Arawak Ballroom     | 126.22' x 60' x 16'/20'                    | 7573           | 360     | 600       | 700     |               |               |         |                  | 24      |
| Arawak Ballroom A   | 41' x 60' x 16'/20'                        | 2460           | 120     | 200       | 200     | 64            |               | 36      | 44               | 9       |
| Arawak Ballroom B   | 30' x 30' x 16'/19'                        | 900            | 40      | 70        | 50      | 18            | 16            | 18      | 24               | 4       |
| Arawak Ballroom C   | 30' x 30' x 16'/19'                        | 900            | 40      | 70        | 50      | 18            | 16            | 18      | 24               | 4       |
| Arawak Ballroom D   | 30' x 30' x 16'/19'                        | 900            | 40      | 70        | 50      | 18            | 16            | 18      | 24               | 4       |
| Arawak Ballroom E   | 30' x 30' x 16'/19'                        | 900            | 40      | 70        | 50      | 18            | 16            | 18      | 24               | 4       |
| Arawak Pre Function | 89' x 17'                                  | 1513           |         | 150       |         |               |               |         |                  |         |
| Caquetios Boardroom | 18' x 31' x 13'/15'                        | 558            |         |           |         |               | 14            |         |                  |         |
| Arawak Terrace      | 109' x 15'                                 | 1635           | 60      | 150       |         |               |               |         |                  |         |
| Stanibari Terrace   | 70' x 29'                                  | 2030           | 50      | 100       |         |               |               |         |                  |         |