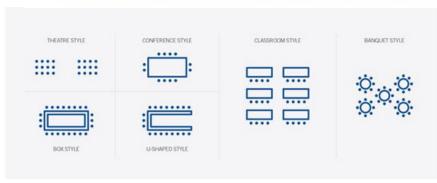

| MEETING LOCATIONS   | ROOM DIMENSIONS<br>Length x Width x Height | SQUARE<br>FEET | BANQUET | RECEPTION | THEATER | CLASS<br>ROOM | BOARD<br>ROOM | U-SHAPE | HOLLOW<br>SQUARE | EXHIBIT |
|---------------------|--------------------------------------------|----------------|---------|-----------|---------|---------------|---------------|---------|------------------|---------|
| Arawak Ballroom     | 126.22' x 60' x 16'/20'                    | 7573           | 360     | 600       | 700     |               |               |         |                  | 24      |
| Arawak Ballroom A   | 41' x 60' x 16'/20'                        | 2460           | 120     | 200       | 200     | 64            |               | 36      | 44               | 9       |
| Arawak Ballroom B   | 30' x 30' x 16'/19'                        | 900            | 40      | 70        | 50      | 18            | 16            | 18      | 24               | 4       |
| Arawak Ballroom C   | 30' x 30' x 16'/19'                        | 900            | 40      | 70        | 50      | 18            | 16            | 18      | 24               | 4       |
| Arawak Ballroom D   | 30' x 30' x 16'/19'                        | 900            | 40      | 70        | 50      | 18            | 16            | 18      | 24               | 4       |
| Arawak Ballroom E   | 30' x 30' x 16'/19'                        | 900            | 40      | 70        | 50      | 18            | 16            | 18      | 24               | 4       |
| Arawak Pre Function | 89' x 17'                                  | 1513           |         | 150       |         |               |               |         |                  |         |
| Caquetios Boardroom | 18' x 31' x 13'/15'                        | 558            |         |           |         |               | 14            |         |                  |         |
| Arawak Terrace      | 109' x 15'                                 | 1635           | 60      | 150       |         |               |               |         |                  |         |
| Stanibari Terrace   | 70' x 29'                                  | 2030           | 50      | 100       |         |               |               |         |                  |         |

### MEETING AIDS:

- Microphone with stand
- Upgraded internet access may be provided at an additional charge
- LCD projector