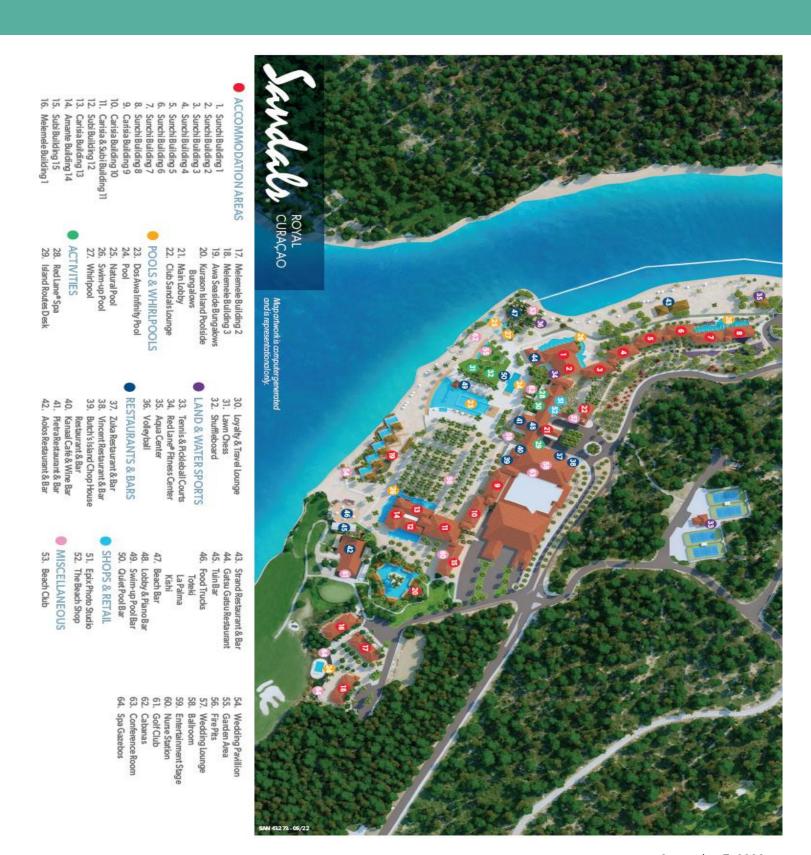

#### **Accommodations:**

Sandals Royal Curacao consists of 351 Rooms & Suites with 24 Categories on 44 Acres.