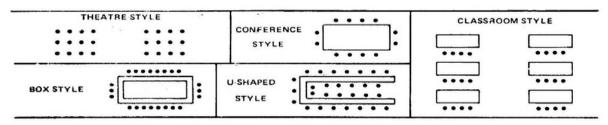

# Meeting, conference & Banquet Facilities

A State of the art conference facility awaits corporate and group meeting planners offering 9,000 square feet of flexible indoor meeting space. Outdoor space is also available for functions.

## Function Space Floor Plan

| Indoor Space                      | Dimensi<br>o n<br>Ft | Sq. ft. | Ceilin<br>g<br>Height | Reception | Banque<br>t | Theatre | Class-<br>room | Conference | U-<br>Shape |
|-----------------------------------|----------------------|---------|-----------------------|-----------|-------------|---------|----------------|------------|-------------|
| Warren Cohen Conference<br>Center | 55 x 100             | 5500    | 20                    | 250       | 144         | 180     | 84             | 90         | 50          |
| WCCC - Nautilus Ballroom A        | 55 x 50              | 2750    | 20                    | 124       | 54          | 74      | 42             | -          | 24          |
| WCCC - Nautilus Ballroom B        | 55 x 50              | 2750    | 20                    | 124       | 54          | 74      | 42             | -          | 24          |
| Pre Function Area                 | 26 x 75              | 1950    | 16                    | 50        | 42          | 40      | 16             | -          | 12          |
| Pre Function Terrace              | 28 x 80              | 2240    | 16                    | 100       | 72          | -       | -              | -          | -           |
| (uncovered)<br>Sand Dollar        | 24 x 25              | 600     | 12.3                  | 24        | 12          | 20      | 8              | 8          | 10          |
| Triton Boardroom                  | 24 x 25              | 600     | 12.3                  | -         | 12          | -       | -              | 10         | -           |