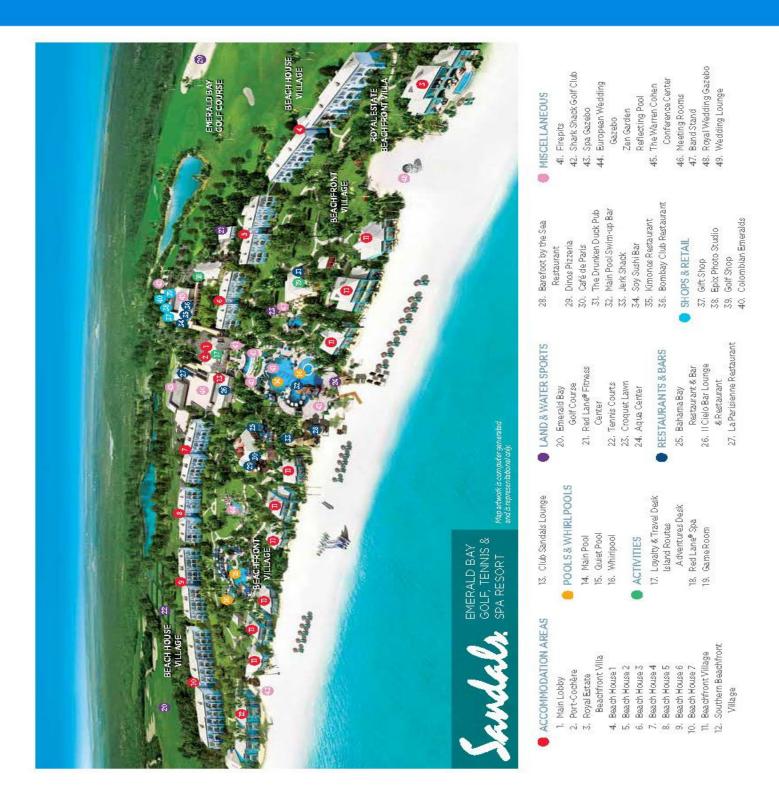

## **ACCOMMODATION**

249 rooms & suites, 18 Categories sitting on 500 acres. Sandals Emerald Bay offers classic contemporary accommodations reflecting magnificent Bahamian architecture. Best of all, each accommodation is either located directly on the beach or just a short stroll away. This alluring beachfront hideaway includes the low-rise, high style Beach Houses, sumptuously appointed rooms and suites nestled amongst manicured lawns, vibrant bougainvillea and coconut palm trees. The epitome of island living, the exclusive seaside villas—including the one and only Royal Estate Villa—offer expansive elegantly furnished suites that are located directly on the silky white Emerald Bay beach. The accommodations at Sandals Emerald Bay are so elevated; they all begin at Club Level. And nearly half of the resort accommodations include Butler Service.

### **BEACHHOUSE VILLAGE**

Beach House Oceanview One Bedroom Walkout Butler Suite

(W1BO)

Showcasing the best of Great Exuma, these irresistibly sophisticated ground-level Love Nest Butler Suites® are a short stroll from the turquoise Caribbean Sea. Spacious, graceful and chic, they offer the utmost in comfort with tastefully selected furnishings and amenities including a spacious bedroom with a custom-made mahogany kingsize bed, a separate parlor, a marble bath complete with a double vanity, walk-in shower, and a soaking tub. The suite's French sliding glass doors lead to a private, furnished patio with direct garden access—perfect for watching the sun set or dancing under a canopy of stars. Butler Elite and 24-hour room service are included.

#### BEACHHOUSE VILLAGE

2ndand 3rd floors Beach

houses

2,3 & 5

Suite view: Ocean

Page 7 of 19 – Subject to Change 9/22/22

## **Beach House Grande Luxe**

| Designed for true island living, these ground floor rooms let you open                                                                                                                                                                                                                                                                                                                                                                                                                                                                    | BEACHHOUSE VILLAGE                                                                                                                                                                                                                                                                                                                                                                                                                                                                                                                                                                                                                                                                                                                                                                                                                                                                                                                                                                                                                                       |
|-------------------------------------------------------------------------------------------------------------------------------------------------------------------------------------------------------------------------------------------------------------------------------------------------------------------------------------------------------------------------------------------------------------------------------------------------------------------------------------------------------------------------------------------|----------------------------------------------------------------------------------------------------------------------------------------------------------------------------------------------------------------------------------------------------------------------------------------------------------------------------------------------------------------------------------------------------------------------------------------------------------------------------------------------------------------------------------------------------------------------------------------------------------------------------------------------------------------------------------------------------------------------------------------------------------------------------------------------------------------------------------------------------------------------------------------------------------------------------------------------------------------------------------------------------------------------------------------------------------|
| your doors and walk straight out to the resort property, steps from the pristine beach. Appointed with rich mahogany furnishings, natural stone floors and plantation shutters, these rooms exude Bahamian sophistication. The bathroom houses a walk-in shower & soaking tub. Sliding glass doors lead to a private, furnished patio with views of the lush, tropical gardens and resort grounds. In addition, guests in these rooms are afforded the elite services of Club Sandals, concierge service for the 21st century.            | 1st floor of Beach houses<br>1, 3, 4, 6 & 7                                                                                                                                                                                                                                                                                                                                                                                                                                                                                                                                                                                                                                                                                                                                                                                                                                                                                                                                                                                                              |
| Room View: Ocean & Garden                                                                                                                                                                                                                                                                                                                                                                                                                                                                                                                 | BEACHHOUSE VILLAGE                                                                                                                                                                                                                                                                                                                                                                                                                                                                                                                                                                                                                                                                                                                                                                                                                                                                                                                                                                                                                                       |
| these rooms exude a warm, British Colonial feel. Floor-to-ceiling sliding glass doors with plantation shutters bring the beautiful outdoors inside. The bathroom houses a walk-in shower & soaking tub. Located on the second and third floors, just a short stroll away from the sparkling Emerald Bay Beach, each extraordinary room opens to a furnished, private balcony with views of the lush, tropical gardens and resort grounds. Guests are afforded the elite services of Club Sandals, concierge service for the 21st century. | 2nd and 3rd floors Beach<br>houses 3,4,5,6 & 7                                                                                                                                                                                                                                                                                                                                                                                                                                                                                                                                                                                                                                                                                                                                                                                                                                                                                                                                                                                                           |
|                                                                                                                                                                                                                                                                                                                                                                                                                                                                                                                                           | pristine beach. Appointed with rich mahogany furnishings, natural stone floors and plantation shutters, these rooms exude Bahamian sophistication. The bathroom houses a walk-in shower & soaking tub. Sliding glass doors lead to a private, furnished patio with views of the lush, tropical gardens and resort grounds. In addition, guests in these rooms are afforded the elite services of Club Sandals, concierge service for the 21st century.  Room View: Ocean & Garden  With rich mahogany furnishings and impressive natural stone floors, these rooms exude a warm, British Colonial feel. Floor-to-ceiling sliding glass doors with plantation shutters bring the beautiful outdoors inside. The bathroom houses a walk-in shower & soaking tub. Located on the second and third floors, just a short stroll away from the sparkling Emerald Bay Beach, each extraordinary room opens to a furnished, private balcony with views of the lush, tropical gardens and resort grounds. Guests are afforded the elite services of Club Sandals, |