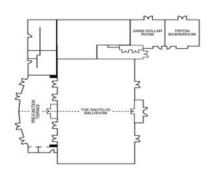

# Meeting, conference & Banquet Facilities

A State of the art conference facility awaits corporate and group meeting planners offering 9,000 square feet of flexible indoor meeting space. Outdoor space is also available for functions.

## Function Space Floor Plan

| Indoor Space                      | Dimensi<br>o n<br>Ft | Sq. ft. | Ceilin<br>g<br>Height | Reception | Banque<br>t | Theatre | Class-<br>room | Conference | U-<br>Shape |
|-----------------------------------|----------------------|---------|-----------------------|-----------|-------------|---------|----------------|------------|-------------|
| Warren Cohen Conference<br>Center | 55 x 100             | 5500    | 20                    | 250       | 144         | 180     | 84             | 90         | 50          |
| WCCC - Nautilus Ballroom A        | 55 x 50              | 2750    | 20                    | 124       | 54          | 74      | 42             | -          | 24          |
| WCCC - Nautilus Ballroom B        | 55 x 50              | 2750    | 20                    | 124       | 54          | 74      | 42             | -          | 24          |
| Pre Function Area                 | 26 x 75              | 1950    | 16                    | 50        | 42          | 40      | 16             | -          | 12          |
| Pre Function Terrace              | 28 x 80              | 2240    | 16                    | 100       | 72          | -       | -              | -          | -           |
| (uncovered)<br>Sand Dollar        | 24 x 25              | 600     | 12.3                  | 24        | 12          | 20      | 8              | 8          | 10          |
| Triton Boardroom                  | 24 x 25              | 600     | 12.3                  | -         | 12          | -       | -              | 10         | -           |