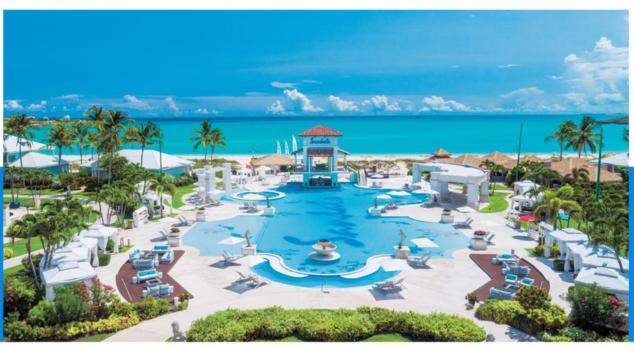

#### **LUXURY INCLUDED SELLING POINTS**

An 18-hole, 7001-yard, par 72 Greg Norman Designed Golf Course featuring six breath-taking Oceanfront holes on a peninsula. This is the home of the Bahamas Great Exuma Classic, a PGA TOUR- sanctioned Korn Ferry Tour event. Three freshwater pools including the Caribbean's largest zero entry pool with a central fire pit.

Twelve exciting 5 Star Global Gourmet options.

Magnificent Red Lane Spa facility encompassing 16,000 sq. ft. with 17 relaxing treatment rooms. Sits on one mile of one of Exuma's best powdery white sand beaches with a panoramic view of Emerald Bay. Over 9,000 sq. ft of covered banqueting and convention facilities.

## **POOLS & WHIRLPOOLS**

Three (3) Freshwater Pools, seven (7) Whirlpools & one (1) Scuba Dive Pool at the Sandals Dive Centre.