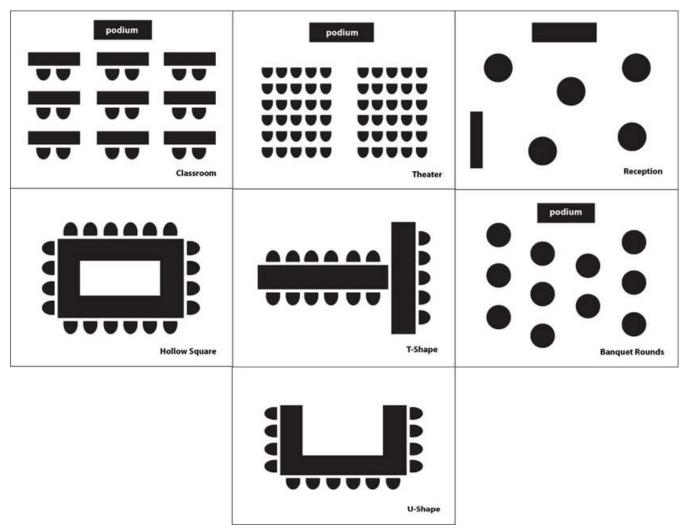

### MEETING, CONFERENCE AND BANQUET FACILITIES

| Name                                            | Dimension                                     |        | Sq. Banquet Reception Classroom T- Hollow<br>Ft. Shape Rectangle |         |     |     | U-Shape | Theatre |     |
|-------------------------------------------------|-----------------------------------------------|--------|------------------------------------------------------------------|---------|-----|-----|---------|---------|-----|
|                                                 |                                               |        |                                                                  |         |     |     | •       |         |     |
| William Jefferson Clinton Ballroom William      | 80" x 60"<br>15" 10"<br>[Ceiling height]      | 4800 2 | 80 400 220                                                       | 200 150 |     |     |         | 130     | 450 |
| Jefferson<br>Ballroom<br>"A"<br>William Jef-    | 26" x 60"<br>15" 10"<br>[Ceiling height]      | 1560   | 60                                                               | 80      | 60  | N/A | 40      | 40      | 100 |
| ferson Clin-<br>tonBall-<br>room "B"<br>William | 26" x 60"<br>15" 10"<br>[Ceiling height]      | 1560   | 60                                                               | 80      | 60  | N/A | 40      | 40      | 100 |
| J <b>effatson</b><br>Ballroom<br>"C"            | 26" x 60"<br>15" 10"<br>[Ceiling height]      | 1560   | 60                                                               | 80      | 60  | N/A | 40      | 40      | 100 |
| William Jeffer-                                 |                                               |        |                                                                  |         |     |     |         |         |     |
| sonClinton<br>Lounge [Pre-<br>Function]         | 80" x 25"<br>10" 8" to 18<br>[Ceiling height] | 2000   | 80                                                               | 80      | 70  | N/A | 60      | 70      | 100 |
| Rainbow A                                       | 23" x 24"<br>9" 4"<br>[Ceiling height]        | 782    | 40                                                               | 40      | 20  | N/A | 30      | 25      | 50  |
| Rainbow B<br>William                            | 23" x 24"<br>[Ceiliflg Height]                | 782    | 40                                                               | 40      | 20  | N/A | 30      | 25      | 50  |
| Jefferson<br>Clinton<br>Courtyard               | 104" x 26"<br>[Open Air]                      | 2704   | 100                                                              | 130     | N/A | N/A | N/A     | N/A     | N/A |