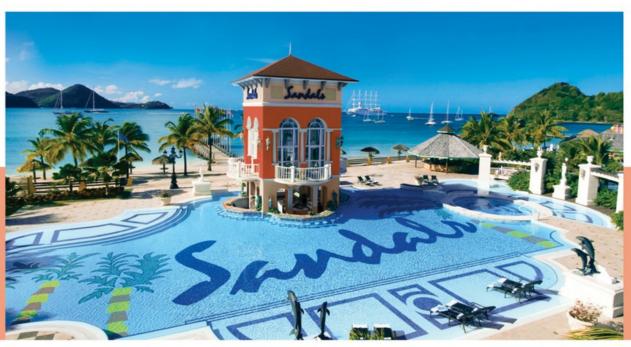

**ADDRESS:** 

P.O. Box G.I. 2247

Gros-Islet, St. Lucia, West Indies

**RESORT DESCRIPTION:** This 17 acre Resort for couples only, sits on a spectacular peninsula surrounded by the warm Caribbean Sea. Pigeon Island, home to our annual St. LuciaJazz Festival, combines historic British & French flavor that un- folds at Sandals. Theresort offers exotic Island & International culinary temptations at Twelve [12]Restaurants, Ocean & Beach view accommodations and a meandering Lagoon Swim-upPool where guests can swim right up to their patio.