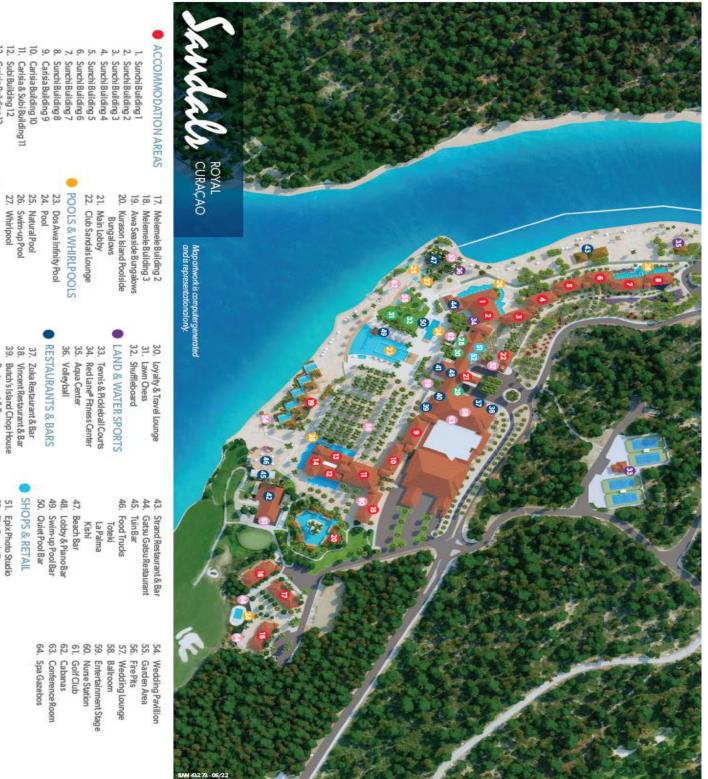

#### **Accommodations:**

Sandals Royal Curacao consists of 351 Rooms & Suites with 24 Categories on 44 Acres.