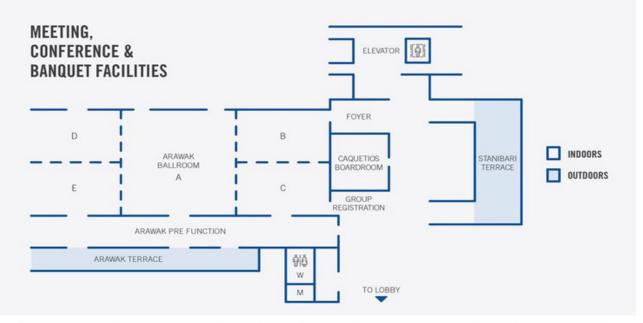

Convertible MINI Cooper Included complimentary for Kurason Island Suites & Awa Seaside Bungalows to explore every inch of this Caribbean Gem.

Largest Conference Space on the Island; a total of 38,000 sq. ft. of indoor and outdoor meeting space.